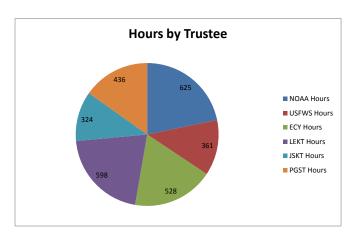

### **Trustee Cost Estimate - Phase 4**

| Task                                                                                                                                                                                                                                                                                                                                                                                                                    | Total         | Total Hours | NOAA         | NOAA Hours | USFWS        | <b>USFWS Hours</b> | ECY          | ECY Hours | LEKT         | LEKT Hours | JSKT         | JSKT Hours | PGST         | PGST Hours |
|-------------------------------------------------------------------------------------------------------------------------------------------------------------------------------------------------------------------------------------------------------------------------------------------------------------------------------------------------------------------------------------------------------------------------|---------------|-------------|--------------|------------|--------------|--------------------|--------------|-----------|--------------|------------|--------------|------------|--------------|------------|
| 9: Complete DARP/EA (1) Consult with agency NEPA/SEPA staff. (2) Review and adapt draft from windward for public review. (3) Negotiate roles between Trustees and Rayonier for stakeholder outreach. (4) Meeting with city and other local partners as part of DARP development. (5) Conduct public review. (6) Respond to public comments. (7) Finalize DARP/EA. (8) Obtain final agency review approval.              | \$ 71,952.74  | 552         | \$ 29,765.50 | 190        | \$ 10,175.00 | 80                 | \$ 14,024.76 | 126       | \$ 9,545.28  | 96         | \$ 5,957.00  | 32         | \$ 2,485.20  | 28         |
| 10: Develop Consent Decree/Project Description (1) Determine trustee negotiating protocols. (2) Review initial project description and consent decree and identify trustee issues. (3) Negotiate revision with Rayonier including surplus credit issues, dock and jetty issues, and upstream restoration issues. (4) Coordinate with DOI, and conduct internal discussions necessary to approve a final consent decree. | \$ 109,480.89 | 787         | \$ 32,024.25 | 205        | \$ 10,005.00 | 78                 | \$ 11,997.48 | 96        | \$ 23,586.16 | 234        | \$ 27,095.00 | 122        | \$ 4,773.00  | 52         |
| 11: Submission to Court and Approval (1) Draft complaint and other documents necessary to file with court, (2) complete procedures necessary for court approved settlement.                                                                                                                                                                                                                                             | \$ 25,576.30  | 189         | \$ 7,865.00  | 50         | \$ 2,975.00  | 23                 | \$ 3,824.70  | 30        | \$ 3,932.40  | 40         | \$ 5,138.00  | 26         | \$ 1,841.20  | 20         |
| Ongoing Trustee Council Costs* (1)Monthly Trustee Meetings (2)Monthly Technical Team meetings (3) Monthly Legal meetings (4) Monthly Legal/Technical Coordination                                                                                                                                                                                                                                                       | \$ 161,653.32 | 1344        | \$ 28,110.24 | 180        | \$ 23,580.00 | 180                | \$ 34,546.44 | 276       | \$ 19,430.88 | 228        | \$ 27,828.00 | 144        | \$ 28,157.76 | 336        |
| *Number of months estimated                                                                                                                                                                                                                                                                                                                                                                                             | \$ 368,663.25 | 2872        | \$ 97,764.99 | 625        | \$ 46,735.00 | 361                | \$ 64,393.38 | 528       | \$ 56,494.72 | 598        | \$ 66,018.00 | 324        | \$ 37,257.16 | 436        |