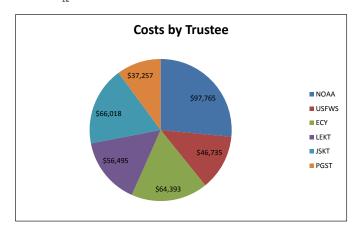

### **Trustee Cost Estimate - Phase 4**

| Task                                                                                                                                                                                                                                                                                                                                                                                                                    | Total         | Total Hours | NOAA         | NOAA Hours | USFWS        | <b>USFWS Hours</b> | ECY          | ECY Hours | LEKT         | LEKT Hours | JSKT         | JSKT Hours | PGST         | PGST Hours |
|-------------------------------------------------------------------------------------------------------------------------------------------------------------------------------------------------------------------------------------------------------------------------------------------------------------------------------------------------------------------------------------------------------------------------|---------------|-------------|--------------|------------|--------------|--------------------|--------------|-----------|--------------|------------|--------------|------------|--------------|------------|
| 9: Complete DARP/EA (1) Consult with agency NEPA/SEPA staff. (2) Review and adapt draft from windward for public review. (3) Negotiate roles between Trustees and Rayonier for stakeholder outreach. (4) Meeting with city and other local partners as part of DARP development. (5) Conduct public review. (6) Respond to public comments. (7) Finalize DARP/EA. (8) Obtain final agency review approval.              | \$ 71,952.74  | 552         | \$ 29,765.50 | 190        | \$ 10,175.00 | 80                 | \$ 14,024.76 | 126       | \$ 9,545.28  | 96         | \$ 5,957.00  | 32         | \$ 2,485.20  | 28         |
| 10: Develop Consent Decree/Project Description (1) Determine trustee negotiating protocols. (2) Review initial project description and consent decree and identify trustee issues. (3) Negotiate revision with Rayonier including surplus credit issues, dock and jetty issues, and upstream restoration issues. (4) Coordinate with DOI, and conduct internal discussions necessary to approve a final consent decree. | \$ 109,480.89 | 787         | \$ 32,024.25 | 205        | \$ 10,005.00 | 78                 | \$ 11,997.48 | 96        | \$ 23,586.16 | 234        | \$ 27,095.00 | 122        | \$ 4,773.00  | 52         |
| 11: Submission to Court and Approval (1) Draft complaint and other documents necessary to file with court, (2) complete procedures necessary for court approved settlement.                                                                                                                                                                                                                                             | \$ 25,576.30  | 189         | \$ 7,865.00  | 50         | \$ 2,975.00  | 23                 | \$ 3,824.70  | 30        | \$ 3,932.40  | 40         | \$ 5,138.00  | 26         | \$ 1,841.20  | 20         |
| Ongoing Trustee Council Costs* (1)Monthly Trustee Meetings (2)Monthly Technical Team meetings (3) Monthly Legal meetings (4) Monthly Legal/Technical Coordination                                                                                                                                                                                                                                                       | \$ 161,653.32 | 1344        | \$ 28,110.24 | 180        | \$ 23,580.00 | 180                | \$ 34,546.44 | 276       | \$ 19,430.88 | 228        | \$ 27,828.00 | 144        | \$ 28,157.76 | 336        |
| *Number of months estimated                                                                                                                                                                                                                                                                                                                                                                                             | \$ 368,663.25 | 2872        | \$ 97,764.99 | 625        | \$ 46,735.00 | 361                | \$ 64,393.38 | 528       | \$ 56,494.72 | 598        | \$ 66,018.00 | 324        | \$ 37,257.16 | 436        |