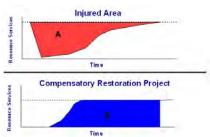

#### **Ecological Injury**

- Quantified injury to birds, fish and benthic organisms for PCBs, benthic organisms for PAHs and mammals for fluoride using Habitat Equivalency Analysis (HEA)
  - additional qualitative injury associated with other contaminants
  - toxicity thresholds from the literature
- Calculated interim (past and future) injury from contaminants
- Final output for HEA is acre-years of habitat loss
- Restoration projects have nexus to injury
  - selected to provide similar acre-years of habitat gain

#### Challenges to Assessing Ecological Injury

- Geographical scope
- Contaminants of concern
- Receptors
- Background
- Effects thresholds
- Service losses over time and space