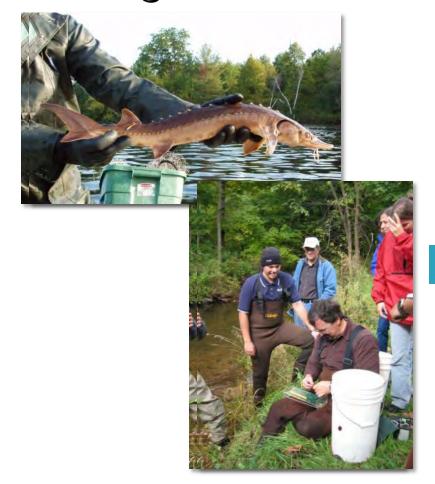

#### Ecological Restoration Project Examples

Habitat restoration and stocking of lake sturgeon, Atlantic salmon, northern pike

Native warm season grassland restoration

Riparian buffers