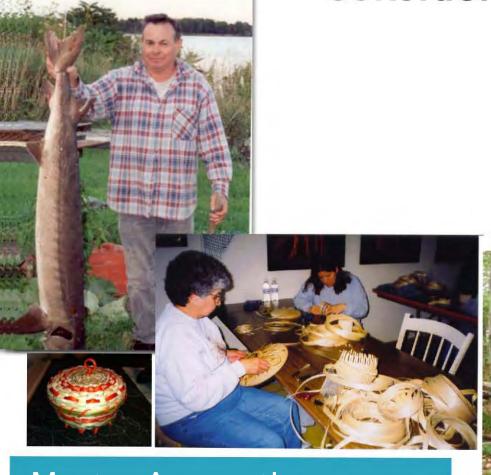

#### Ecological Restoration Project Examples

Habitat restoration and stocking of lake sturgeon, Atlantic salmon, northern pike

Native warm season grassland restoration

Riparian buffers

#### **Human Use Recreational Losses**

- Fish consumption advisories for PCBs exist for the Grasse River, and St. Lawrence River
- Used data from "RTI/TER St. Lawrence Area Outdoor Recreation Survey, 1991"
- Random Utility Model used to estimate loss to recreational fishing
  - calculated "lost" fishing trips between 1981 and 2030
- Restoration projects sought to replace lost recreational opportunities: shoreline fishing and boat access