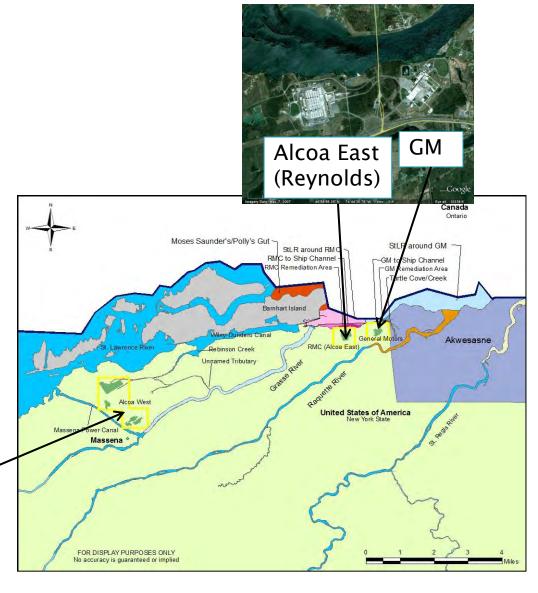

#### St. Lawrence NRDAR Assessment Area

#### St. Lawrence NRDAR Case Background

- Responsible parties:
  - ALCOA (Reynolds)
  - General Motors
- Trustees:
  - St. Regis Mohawk Tribe
  - Department of the Interior (US Fish and Wildlife Service)
  - National Oceanic and Atmospheric Administration
  - New York State Department of Environmental Conservation
- Multiple Contaminants: PCBs, PAHs, Fluoride, metals
- One of first cooperative NRDAR cases
- One of first cultural assessments