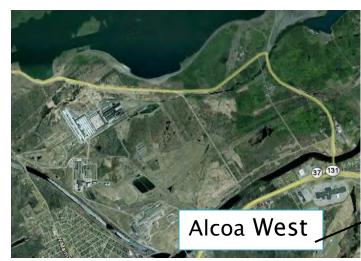

#### St. Lawrence NRDAR Assessment Area

#### St. Lawrence NRDAR Case Background

- Responsible parties:
  - ALCOA (Reynolds)
  - General Motors
- Trustees:
  - St. Regis Mohawk Tribe
  - Department of the Interior (US Fish and Wildlife Service)
  - National Oceanic and Atmospheric Administration
  - New York State Department of Environmental Conservation
- Multiple Contaminants: PCBs, PAHs, Fluoride, metals
- One of first cooperative NRDAR cases
- One of first cultural assessments