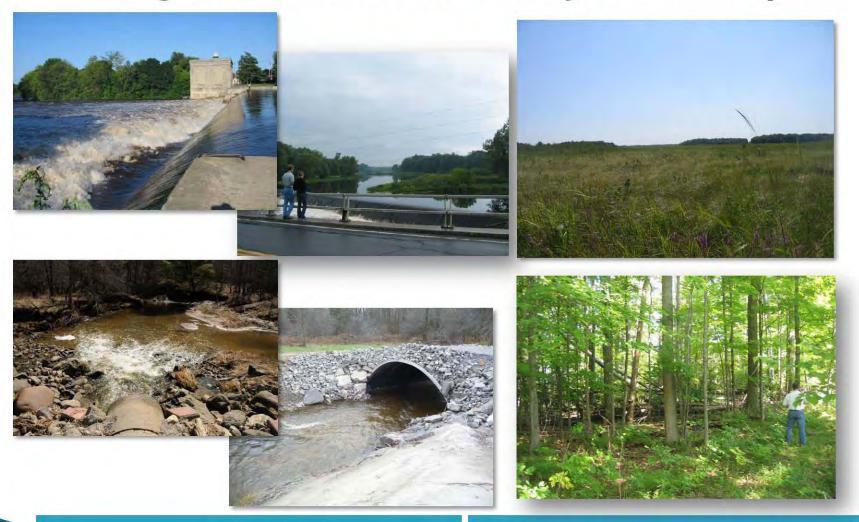

## Types of Ecological Restoration Projects Under Consideration

- Wetland Enhancement/Restoration
- Fishery Enhancement/Restoration
- Benthic Restoration
- Streambank Enhancement/Restoration
- Upland Enhancement/Restoration
- Avian Enhancement/Restoration
- Amphibian and Reptile Enhancement/Restoration
- Submerged Aquatic Vegetation Restoration
- Beluga Conservation Measures
- Fisheries Assessment and Management Plan
- Land Acquisition

### **Ecological Restoration Project Examples**

Coles Creek Blandings Turtle Habitat Acquisition and Restoration

Dickerson Island/Murphy Islands Predator Control, Revegetation

#### **Ecological Restoration Project Examples**

Fish Passage - Hogansburg & Madrid Dams/Little Sucker Brook

Habitat Acquisition - Snye Marsh (RAMSAR) and Wilson Hill

#### Ecological Restoration Project Examples

Habitat restoration and stocking of lake sturgeon, Atlantic salmon, northern pike

Native warm season grassland restoration

Riparian buffers