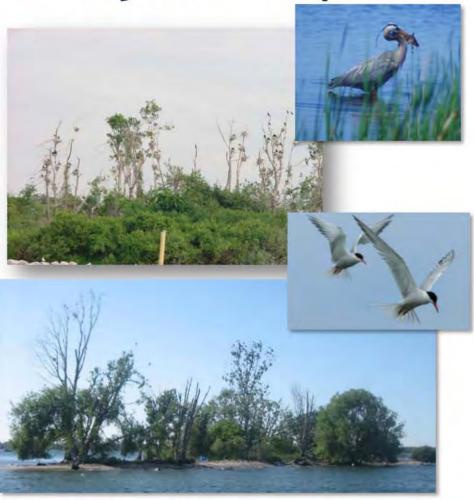

#### **Ecological Restoration Project Examples**

Fish Passage - Hogansburg & Madrid Dams/Little Sucker Brook

Habitat Acquisition - Snye Marsh (RAMSAR) and Wilson Hill

#### Ecological Restoration Project Examples

Habitat restoration and stocking of lake sturgeon, Atlantic salmon, northern pike

Native warm season grassland restoration

Riparian buffers