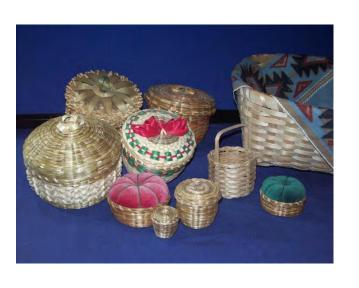

#### **Cultural Services Restoration Goals**

- Seek to promote the restoration of land-based cultural practices and traditional economic activities within the community and preservation of the Mohawk language
- Four areas of traditional cultural practice
  - Water, fishing, use of the river
  - Medicine plants and healing
  - Hunting and trapping
  - Horticulture, farming, basket-making

### Cultural Restoration Projects Under Consideration

Promote traditional use of natural resources