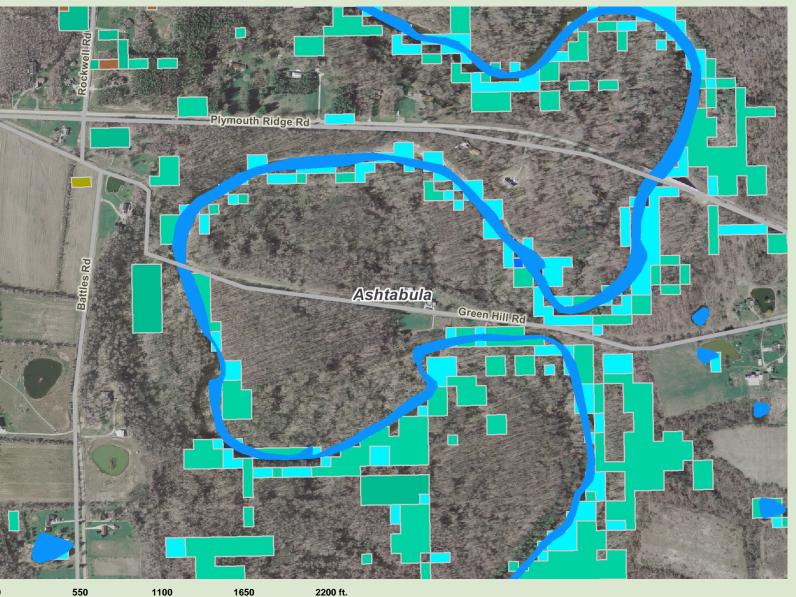

## **Richardson Property**

- Legend ... County Boundary
- ✓ Local Roads
- Railroads Railroads (Abandoned)
  - Waterbodies (Detailed)
- Lake / Pond
- Marsh / Wetlands
- Canal / Ditch
  - **Rivers (Detailed)**
- River / Stream
- Intermittent Stream **Wetlands Inventory**
- Shrub / Scrub Wetland
- Woods on Hydric Soils
- Wet Meadow
- Farmed Wetland
- Shallow Marsh
- Open Water

This map is a user generated static output from The Ohio Greenprint Gateway Internet Mapping Service and is for general reference only. Data layers that appear on this map may or may not be accurate, current, or otherwise reliable. THIS MAP IS NOT TO BE USED FOR NAVIGATION.

Map Created on: Oct 23, 2009

Notes: Riparian Wetland GIS data.

Scale: 1:7,738